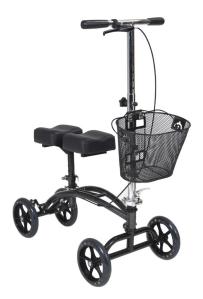

## 

Steerable Knee Walker

- Knee walker can be steered for increased maneuverability
- Ideal for individuals recovering from foot surgery, breaks, sprains, amputation and ulcers of the foot
- New, two-piece padded leg pad provides comfort
- Deluxe braking system
- Removable front basket
- Durable, steel frame with silver vein finish
- Tool free height adjustment
- 7" casters are ideal for indoor/outdoor use

| PRODUCTS               | Description                                        |
|------------------------|----------------------------------------------------|
| 796                    | Economy Knee Walker, 1/cs                          |
|                        |                                                    |
| SPECIFICATIONS         | Description                                        |
| Handle Height          | 31"-40"                                            |
| Unit Dimensions        | 16"-30"                                            |
| Knee Pad Height        | 16.5"-20.5"                                        |
| Pad Dimensions         | 7" (W) × 15" (D)                                   |
| Weight                 | 22 lbs.                                            |
| Carton Shipping Weight | 27 lbs.                                            |
| Weight Limit           | 350 lbs.                                           |
| Warranty               | Limited Lifetime, Lifetime Warranty on Brake Cable |